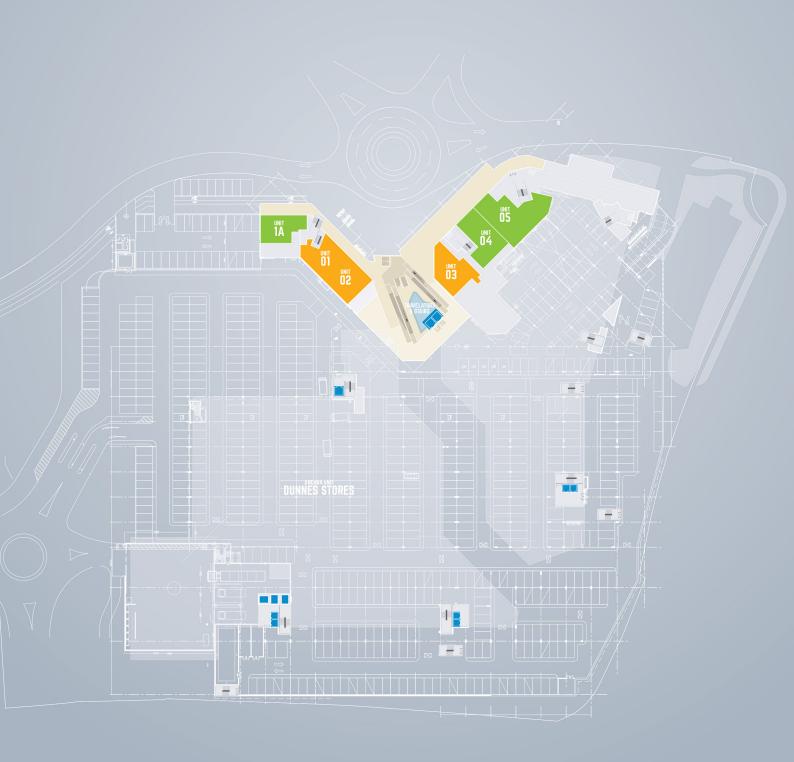

## LOWER GROUND FLOOR SCHEDULE

| UNIT | TENANT                 | SQ.M. | SQ.FT |
|------|------------------------|-------|-------|
| 1A   | AVAILABLE              | 92    | 990   |
|      | BAMBOO GATE RESTAURANT |       |       |
|      |                        |       |       |
| 04   | AVAILABLE              | 123   | 1,324 |
| 05   | AVAILABLE              | 195   | 2,099 |