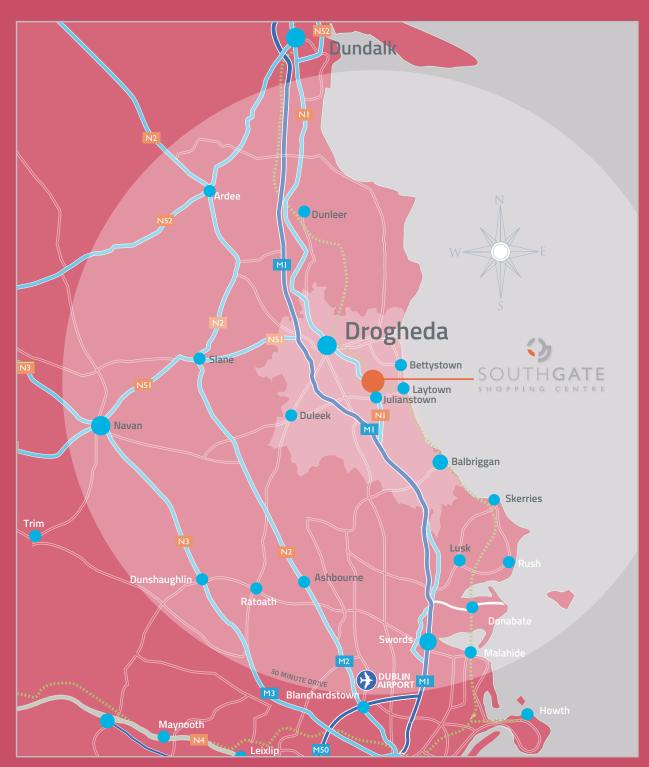

## PIVOTAL EAST COAST LOCATION

### Drive times within greater catchment area

| Donacarney | 5 |              | Drogheda Centre | 10 | 52,828 | . Swords  | 26 | 39,250 |
|------------|---|--------------|-----------------|----|--------|-----------|----|--------|
| Mornington | 5 |              | Duleek          | 12 | 4,220  | Skerries  | 26 | 10,050 |
| Laytown    | 8 |              | Balbriggan      | 17 | 21,722 | Ashbourne | 28 | 12,680 |
| Bettystown | 8 | Total 11,872 | Slane           | 22 | 1,300  | Navan     | 38 | 30,173 |