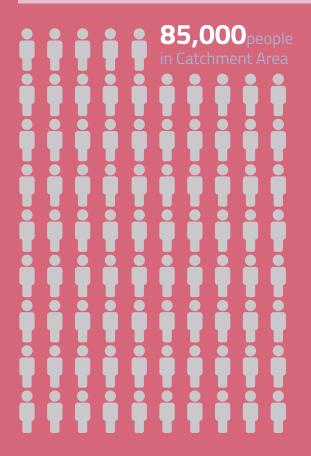

## SOUTHGATE THE NUMBERS

700 Parking Spaces ~ Main Single level Car Park

3 Bus Routes

Over 650 Bluechip

### Drive times within greater catchment area

| Donacarney | 5 |              | Drogheda Centre | 10 | 52,828 | . Swords  | 26 | 39,250 |
|------------|---|--------------|-----------------|----|--------|-----------|----|--------|
| Mornington | 5 |              | Duleek          | 12 | 4,220  | Skerries  | 26 | 10,050 |
| Laytown    | 8 |              | Balbriggan      | 17 | 21,722 | Ashbourne | 28 | 12,680 |
| Bettystown | 8 | Total 11,872 | Slane           | 22 | 1,300  | Navan     | 38 | 30,173 |