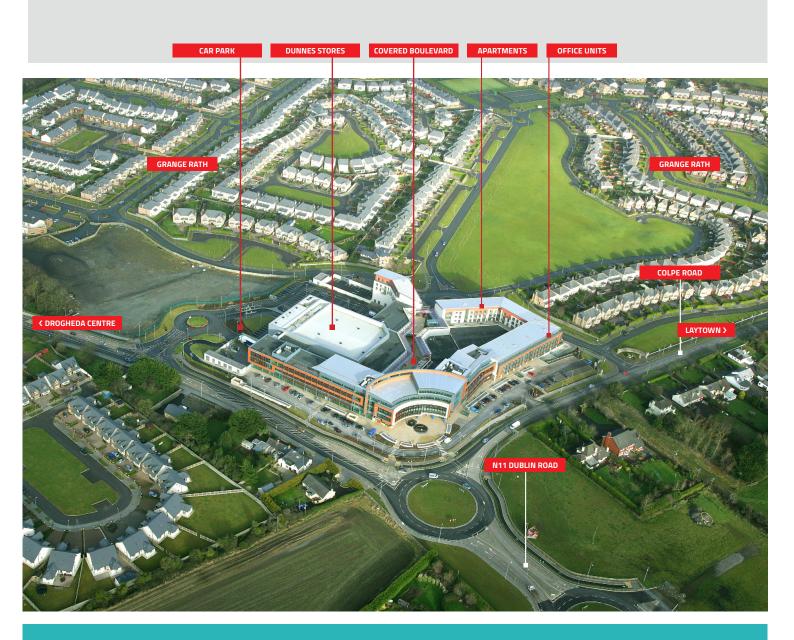

# Join our successful retailers at this focal point for shopping in Drogheda

Located on the Southern edge of Drogheda with high profile frontage to the N1 Dublin to Drogheda Road, SouthGate Shopping Centre is a retail and leisure destination for the densely populated hinterland.

SouthGate's mix of retail, leisure, cafés and restaurant make it a destination for the Louth, Meath and North Dublin region. A large Dunnes Stores food and homeware store anchors the shopping centre with a limited number of flexible retail units available from c94 – 1,850 sq.m. available.

## PIVOTAL EAST COAST LOCATION