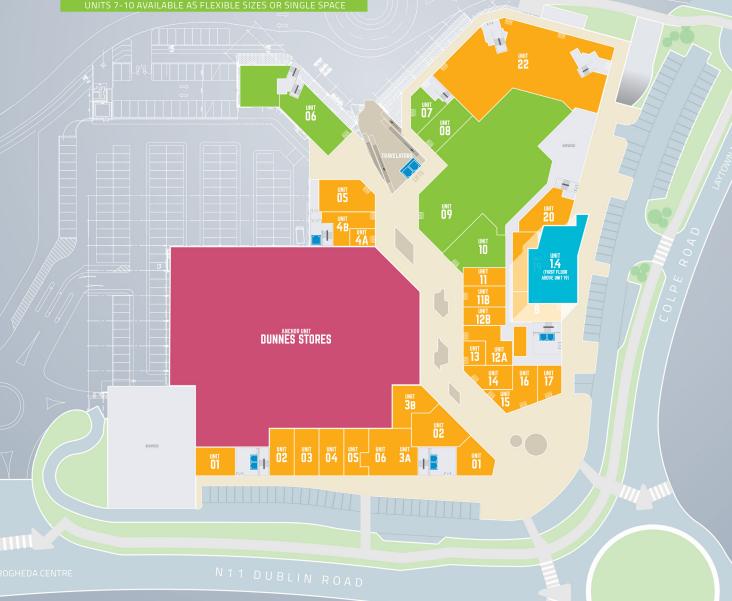

## Small. Medium. Large.

Available units can be tailored to suit your individual size requirement

We have a group of units available on the pedestrian boulevard and centred around the high footfall parking access.

These can be configured to to accommodate single units from 94 sq.m. to 1,450 sq.m. or a combined extra-large c1,850 sq.m. unit.

SouthGate's mix of retail, leisure, cafés and restaurant make it a destination for the Louth, Meath and North Dublin region. A large Dunnes Stores food and homeware store anchors the shopping centre with a limited number of flexible retail units available from c94 – 1,850 sq.m. available.

## 24 Retail Units

1 Anchor
Dunnes Stores

1 GYM Fitness Centre

1 LANDMARK Strategic Gateway Location

## GROUND FLOOR SCHEDULE

#### THE MALL

|    | ANCHOR DUNNES STORES                      |        |        |
|----|-------------------------------------------|--------|--------|
|    | MINT GREEN                                |        |        |
|    | PURE PHARMACY                             |        |        |
|    | FLORIST                                   |        |        |
|    | GEORGE'S BUTCHERS                         |        |        |
|    | ACADEMY BOOKS                             |        |        |
| 6  | AVAILABLE                                 | 326    | 3,509  |
| 7  | AVAILABLE                                 | 94     | 1,012  |
| 8  | AVAILABLE                                 | 110    | 1,184  |
| 9  | AVAILABLE                                 | 1,450  | 15,608 |
| 10 | AVAILABLE                                 | 203    | 2,185  |
|    | INITS 7-10 AVAILABLE AS ELEXIBLE SIZES OF | SINGLE | SPACE  |

| 11 BOYNE VALLEY SE<br>11B MOODS AND SEAS<br>12A MY GENERATION |                |  |
|---------------------------------------------------------------|----------------|--|
|                                                               |                |  |
| 12A MY CENEDATION                                             | כווטכ          |  |
| 12A WIT GENERATION                                            | ADIES BOUTIQUE |  |
|                                                               |                |  |
| 13 SOUTHGATE BAR                                              |                |  |
| 14 CRAZY FRUIT                                                |                |  |
|                                                               |                |  |
| 17 RENAISSANCE HA                                             | IR AND BEAUTY  |  |
| 18 RESERVED                                                   |                |  |
| 19 DUENDE BAR                                                 |                |  |
| 20 THE BRIDAL STUD                                            |                |  |
|                                                               |                |  |

### FIRST FLOOR

| 1.4 | AVAILABLE | 344 | 3,703 |
|-----|-----------|-----|-------|
|     |           |     |       |